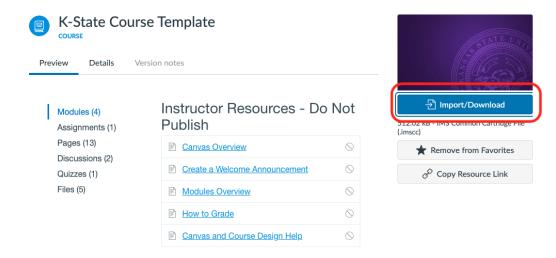

- b) In the Commons Search Field, enter "K-State Course Template". The results will automatically display on the page.
- c) Click on the title within the icon for K-State Course Template. The course template will open.
  (add screenshot?)
- 3. Click on the blue Import/Download button on the right side of the window.