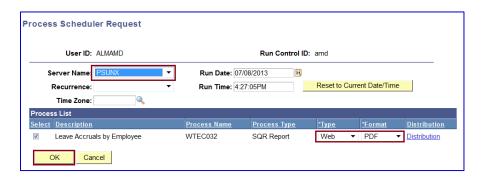

## 4. Save and Run the Report

- **❖** Select "Save" to retain selected report request parameters.
- ❖ Select "Run" to run the report and to access the Process Scheduler Request page.

## 5. Set Up Process Scheduler Request Page

Server Name: PSUNX - Type: Web - Format: PDF

After completing the options, select "OK" to run the report.