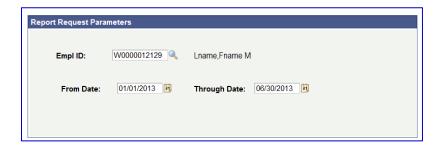

d may be run at any time. However, to include the most recent pay period, run this report after the final pay calculation has completed for the pay period.

## 1. Access HRIS Report

Time and Leave > Reports > Time Reports > Leave Accruals by Employee

## 2. Enter Existing Run Control ID or Add a New Value



If a RUN CONTROL ID DOES NOT EXIST, please repeat Step 1. Select "Add a New Value" tab. A "Run Control ID" edit box will appear ... Enter a three-digit Run Control ID and select the "Add" button. Note: This procedure will only need to be done ONE TIME. Once the Run Control ID is created, it may be reused for any HRIS report. When creating a RUN CONTROL ID, please keep the Run Control ID short and use only alphabetical letters or numbers.

## 3. Complete the Report Request Parameters



## 4. Save and Run the Report

- **❖** Select "Save" to retain selected report request parameters.
- ❖ Select "Run" to run the report and to access the Process Scheduler Request page.

## 5. Set Up Process Scheduler Request Page

Server Name: PSUNX - Type: Web - Format: PDF



After completing the options, select "OK" to run the report.

## 6. View or Print the Report

Select...Report Manager to produce a list of reports that have been sent to the process scheduler/report list



- Select the Refresh button to view report as it processes. May need to select "Refresh" more than once. Status will indicate "Posted" when report has finished processing.
- ➤ To view/print the report, select the Description or the Details link.
- > Selecting the Details link provides a PDF and CSV (Microsoft Ex