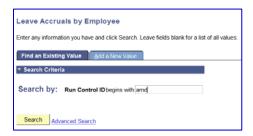

## 1. Access HRIS Report

Time and Leave > Reports > Time Reports > Leave Accruals by Employee

## 2. Enter Existing Run Control ID or Add a New Value

If a RUN CONTROL ID DOES NOT EXIST, please repeat Step 1. Select "Add a New Value" tab. A "Run Control ID" edit box will appear ... Enter a three-digit Run Control ID and select the "Add" button. Note: This procedure will only need to be done ONE TIME. Once the Run Control ID is created, it may be reused for any HRIS report. When creating a RUN CONTROL ID, please keep the Run Control ID short and use only alphabetical letters or numbers.