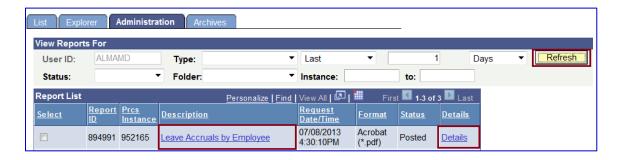

## 6. View or Print the Report

Select...Report Manager to produce a list of reports that have been sent to the process scheduler/report list

- Select the Refresh button to view report as it processes. May need to select "Refresh" more than once. Status will indicate "Posted" when report has finished processing.
- ➤ To view/print the report, select the Description or the Details link.
- > Selecting the Details link provides a PDF and CSV (Microsoft Excel) file.