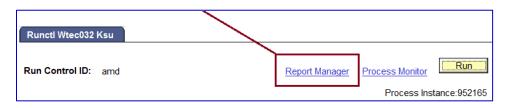

## 6. View or Print the Report

Select...Report Manager to produce a list of reports that have been sent to the process scheduler/report list

- Select the Refresh button to view report as it processes. May need to select "Refresh" more than once. Status will indicate "Posted" when report has finished processing.
- ➤ To view/print the report, select the Description or the Details link.
- > Selecting the Details link provides a PDF and CSV (Microsoft Excel) file.