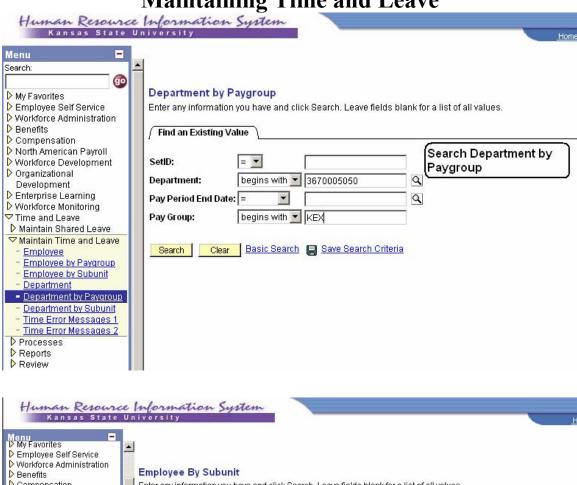

Maintaining Time and Leave

|                                                                                                                                                                                                                                                                                                                                                                                                                                                                                   | Information System                                                                                          |                                                    |
|-----------------------------------------------------------------------------------------------------------------------------------------------------------------------------------------------------------------------------------------------------------------------------------------------------------------------------------------------------------------------------------------------------------------------------------------------------------------------------------|-------------------------------------------------------------------------------------------------------------|----------------------------------------------------|
| Kansas State U                                                                                                                                                                                                                                                                                                                                                                                                                                                                    | niversity                                                                                                   |                                                    |
| Menu  D My Favorites D Employee Self Service D Workforce Administration D Benefits D Compensation D North American Payroll D Workforce Development D Organizational Development D Enterprise Learning D Workforce Monitoring Time and Leave Maintain Shared Leave Maintain Time and Leave Employee Employee Employee by Paygroup Department Department by Paygroup Department by Paygroup Department by Subunit Time Error Messages 1 Time Error Messages 2 D Processes D Reports | Employee By Subunit Enter any information you have and click Search. Leave fields    Find an Existing Value | Time and leave may be recorded by KSU Sub-Unit ID. |
| N Danierini                                                                                                                                                                                                                                                                                                                                                                                                                                                                       | Search Clear Basic Search 📳 Save Search Criti                                                               | <u>ena</u>                                         |