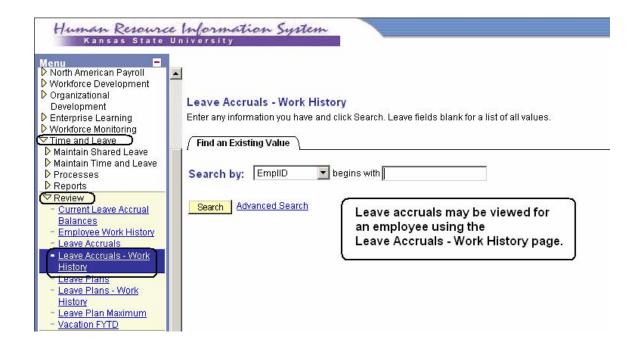

Maintaining Time and Leave

|                                                                                                                                                                                                                                                                                                                                                                                                                                                                                   | Information System                                                                                          |                                                    |
|-----------------------------------------------------------------------------------------------------------------------------------------------------------------------------------------------------------------------------------------------------------------------------------------------------------------------------------------------------------------------------------------------------------------------------------------------------------------------------------|-------------------------------------------------------------------------------------------------------------|----------------------------------------------------|
| Kansas State U                                                                                                                                                                                                                                                                                                                                                                                                                                                                    | niversity                                                                                                   |                                                    |
| Menu  D My Favorites D Employee Self Service D Workforce Administration D Benefits D Compensation D North American Payroll D Workforce Development D Organizational Development D Enterprise Learning D Workforce Monitoring Time and Leave Maintain Shared Leave Maintain Time and Leave Employee Employee Employee by Paygroup Department Department by Paygroup Department by Paygroup Department by Subunit Time Error Messages 1 Time Error Messages 2 D Processes D Reports | Employee By Subunit Enter any information you have and click Search. Leave fields    Find an Existing Value | Time and leave may be recorded by KSU Sub-Unit ID. |
| N Danierini                                                                                                                                                                                                                                                                                                                                                                                                                                                                       | Search Clear Basic Search 📳 Save Search Criti                                                               | <u>ena</u>                                         |