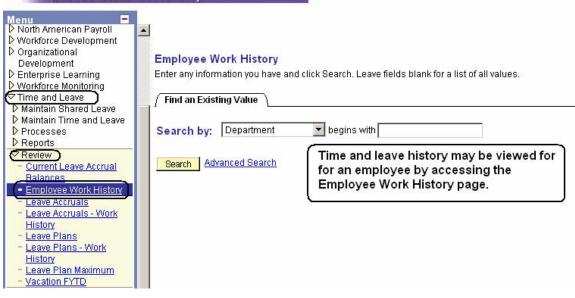

Maintaining Time and Leave

|                                                                                                                                                                                                                                                                                                                                                                                                                                                                                   | Information System                                                                                          |                                                    |
|-----------------------------------------------------------------------------------------------------------------------------------------------------------------------------------------------------------------------------------------------------------------------------------------------------------------------------------------------------------------------------------------------------------------------------------------------------------------------------------|-------------------------------------------------------------------------------------------------------------|----------------------------------------------------|
| Kansas State U                                                                                                                                                                                                                                                                                                                                                                                                                                                                    | niversity                                                                                                   |                                                    |
| Menu  D My Favorites D Employee Self Service D Workforce Administration D Benefits D Compensation D North American Payroll D Workforce Development D Organizational Development D Enterprise Learning D Workforce Monitoring Time and Leave Maintain Shared Leave Maintain Time and Leave Employee Employee Employee by Paygroup Department Department by Paygroup Department by Paygroup Department by Subunit Time Error Messages 1 Time Error Messages 2 D Processes D Reports | Employee By Subunit Enter any information you have and click Search. Leave fields    Find an Existing Value | Time and leave may be recorded by KSU Sub-Unit ID. |
| N Danierini                                                                                                                                                                                                                                                                                                                                                                                                                                                                       | Search Clear Basic Search 📳 Save Search Criti                                                               | <u>ena</u>                                         |